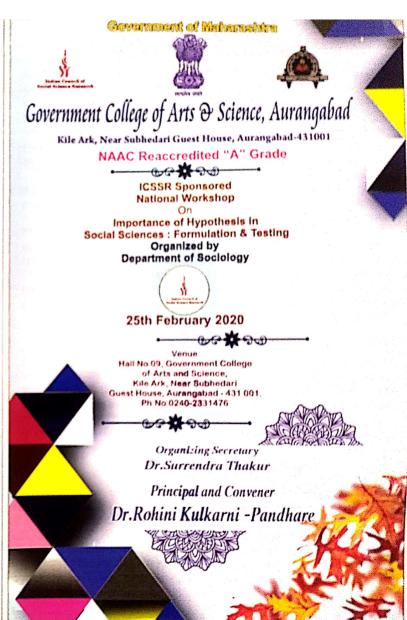

### 3.2.2 Number of workshops/Seminars/conference including programs conducted on Research Methodology, Intellectual Property Rights (IPR) and entrepreneurship during the last five years

| Sr.<br>No. | Year    | Name of the workshop/ seminar/<br>conference                                                        | Number of<br>Participants | Date From –<br>To        |
|------------|---------|-----------------------------------------------------------------------------------------------------|---------------------------|--------------------------|
| 1          | 2021-22 | 10 Days Research Methodology Course                                                                 | 100                       | 11th May -<br>22May 2022 |
| 2          | 2021-22 | One day workshop on "Food Preservation And Entrepreneurship development"                            | 20                        | 6 th May 2022            |
| 3          | 2021-22 | Workshop on Sericulture: Entrepreneur Development & Career Opportunities                            | 25                        | 11th April 2022          |
| 4          | 2021-22 | Micro and Macro Issues of Research Design in Social Sciences                                        | 112                       | 7th January 2022         |
| 5          | 2021-22 | Seminar on Plastic Recycling & Waste<br>Management & Career Opportunities in<br>Plastics Industries | 64                        | 19th June 2021           |
| 6          | 2020-21 | Workshop on Sericulture: Entrepreneur Development & Career Opportunities                            | 25                        | 25th September<br>2020   |
| 7          | 2019-20 | National Workshop on Importance of<br>Hypothesis in social sciences: Formulation<br>& Testing       | 86                        | 25th February<br>2020    |
| 8          | 2019-20 | One day workshop on "Food Preservation<br>And Entrepreneurship development"                         | 20                        | 24th December 2019       |
| 9          | 2019-20 | Workshop on Sericulture: Entrepreneur<br>Development & Career Opportunities                         | 30                        | 3rd December<br>2019     |
| 10         | 2018-19 | History Research Methodology Workshop                                                               | 65                        | 24th January<br>2019     |
| 11         | 2018-19 | Workshop on Eco-Friendly Envelope & Folder Making                                                   | 15                        | 16th February<br>2019    |
| 12         | 2018-19 | Data Analysis and Interpretations in Social Sciences                                                | 172                       | 4th<br>December,2018     |
| 13         | 2018-19 | Intellectual Property Rights                                                                        | 198                       | 7th September 2018       |