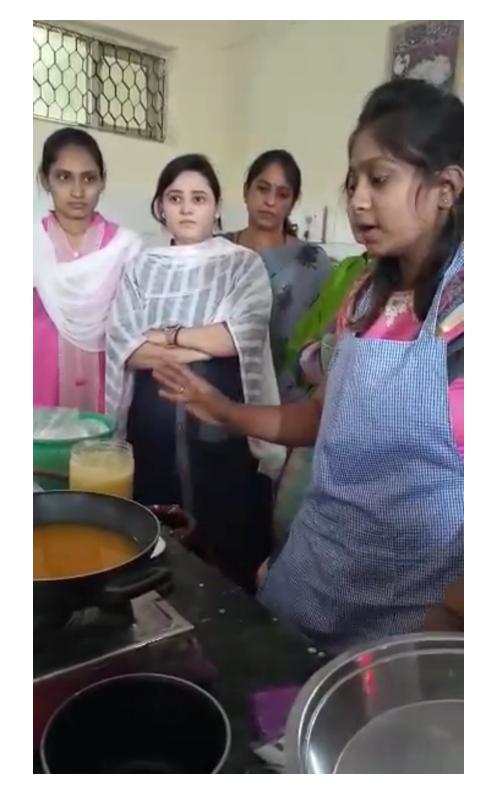

## One day workshop on "Food Preservation Entrepreneurship development"

One day workshop on "Food Preservation" organized by department of Home Science, Govt. College of Arts and Science, Aurangabad was held on 6 may 2022. It was inaugurated by resource person Mrs.Joyti Nirval, Demonstrator, CHB Lecture in govt college of arts and science And presided by Dr. Rajendra H Satpute, Principal Govt. College of Arts and Science, Aurangabad. Introduction about the workshop was presented by Smt. Asso Prof Maya Wanjare, Head, Dept. of Home Science. She emphasized on importance of fruit and vegetable preservation as they are important group of protective foods. Often these are destroyed by microorganisms and thus are made unfit for consumption. In order to make them available throughout the year and every were, they can be preserved in different ways to extend their storage life.

The workshop was all about studying, learning about principles, method of preparation of preserved product namely Apple Jam, Guava Jelly, Orange Squash, Aamla Preserves (Murabba) and Onion Chutney and Pickle, there by acquiring entrepreneurship skills through Food Preservation. Introduction of the guest was followed by "sarswati pujan" and welcome .

### **Review of Sessions:**

Session I: Apple jam, Guava jelly, Orange Squace were demonstrated which included preparation, principles to be followed and specific tests to be conducted while preparing the products and proper storage. Participants actively participated in groups during demonstration.

Session II: Aamla preserve (Murabba), Onion Chutney were demonstrated. The sessions were participatory and interactive.

Concluding Session: Principal Govt. College of Arts and Science, Aurangabad. In her presiding address appreciated for organizing such participatory and interactive workshop. She even emphasized on developing entrepreneurship skills through such workshops. Participation of students (girls & boys) was encouraged. Such workshop would help to prepare home made preserved food products thereby consumption of unadulterated and healthy food.