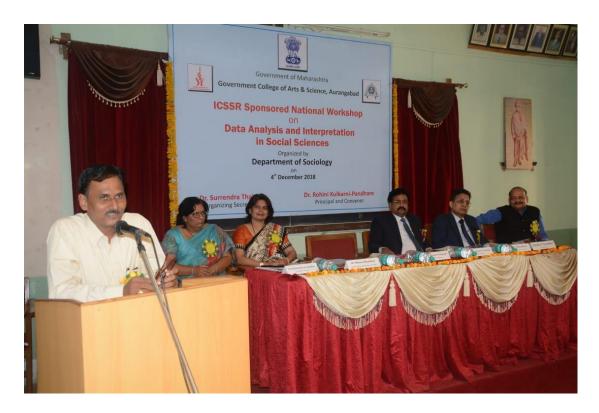

### 3.2.2 Number of workshops/Seminars/conference including programs conducted on Research Methodology, Intellectual Property Rights (IPR) and entrepreneurship during the last five years

| Sr.<br>No. | Year    | Name of the workshop/ seminar/<br>conference                                                        | Number of<br>Participants | Date From –<br>To        |
|------------|---------|-----------------------------------------------------------------------------------------------------|---------------------------|--------------------------|
| 1          | 2021-22 | 10 Days Research Methodology Course                                                                 | 100                       | 11th May -<br>22May 2022 |
| 2          | 2021-22 | One day workshop on "Food Preservation And Entrepreneurship development"                            | 20                        | 6 th May 2022            |
| 3          | 2021-22 | Workshop on Sericulture: Entrepreneur Development & Career Opportunities                            | 25                        | 11th April 2022          |
| 4          | 2021-22 | Micro and Macro Issues of Research Design in Social Sciences                                        | 112                       | 7th January 2022         |
| 5          | 2021-22 | Seminar on Plastic Recycling & Waste<br>Management & Career Opportunities in<br>Plastics Industries | 64                        | 19th June 2021           |
| 6          | 2020-21 | Workshop on Sericulture: Entrepreneur Development & Career Opportunities                            | 25                        | 25th September<br>2020   |
| 7          | 2019-20 | National Workshop on Importance of<br>Hypothesis in social sciences: Formulation<br>& Testing       | 86                        | 25th February<br>2020    |
| 8          | 2019-20 | One day workshop on "Food Preservation<br>And Entrepreneurship development"                         | 20                        | 24th December 2019       |
| 9          | 2019-20 | Workshop on Sericulture: Entrepreneur<br>Development & Career Opportunities                         | 30                        | 3rd December<br>2019     |
| 10         | 2018-19 | History Research Methodology Workshop                                                               | 65                        | 24th January<br>2019     |
| 11         | 2018-19 | Workshop on Eco-Friendly Envelope & Folder Making                                                   | 15                        | 16th February<br>2019    |
| 12         | 2018-19 | Data Analysis and Interpretations in Social Sciences                                                | 172                       | 4th<br>December,2018     |
| 13         | 2018-19 | Intellectual Property Rights                                                                        | 198                       | 7th September 2018       |

#### **Inauguration Program:**

The Department of Sociology of Government College of Arts and Science, Aurangabad organized National level 10 days "**Research Methodology Course**" Sponsored by ICSSR from 11<sup>th</sup> May to 22<sup>nd</sup> May 2022. Prof. Pankaja Waghmare, Head of the Department of Sanskrit compeered the program. At the onset she welcomed the guests and dignitaries which are as below.

**Inaugurator:** Dr. Manjusha Molwane, Former Deputy commissioner ICDS, Former Joint Director of Higher Education, Mumbai and Former Deputy Secretary for State Commission for Women, Mumbai.

**Chief Guest**: Prof. Ghanshyam Yelne, Professor and Director of Social Science School, Swami Ramanand Teerth Marathwada University, Nanded.

**Chief Guest**: Prof. L. H. Salok, Prof. & Head Department of Sociology, Dr. Babasaheb Ambedkar Marathwada University, Aurangabad.

**Keynote Speaker**: Dr. Dilip Khairnar, Professor & Head Department of Sociology, Vice-Principal, Deogiri college, Aurangabad.

Dr. Sanjeevani Mulay, Principal Government College of Education, Aurangabad.

Dr. R. H. Satpute, Principal, Government College of Arts and Science, Aurangabad.

**Course Director**: Dr. Surrendra Thakur, Head of the Department of Sociology, Government College of Arts and Science, Aurangabad.