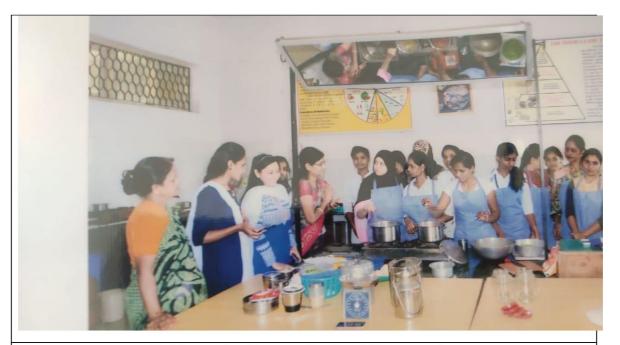

## One day workshop on "Food Preservation Entrepreneurship development"

One day workshop on "Food Preservation" organized by department of Home Science, Govt. College of Arts and Science, Aurangabad was held on 6 may 2022. It was inaugurated by resource person Mrs.Joyti Nirval, Demonstrator, CHB Lecture in govt college of arts and science And presided by Dr. Rajendra H Satpute, Principal Govt. College of Arts and Science, Aurangabad. Introduction about the workshop was presented by Smt. Asso Prof Maya Wanjare, Head, Dept. of Home Science. She emphasized on importance of fruit and vegetable preservation as they are important group of protective foods. Often these are destroyed by microorganisms and thus are made unfit for consumption. In order to make them available throughout the year and every were, they can be preserved in different ways to extend their storage life.

The workshop was all about studying, learning about principles, method of preparation of preserved product namely Apple Jam, Guava Jelly, Orange Squash, Aamla Preserves (Murabba) and Onion Chutney and Pickle, there by acquiring entrepreneurship skills through Food Preservation. Introduction of the guest was followed by "sarswati pujan" and welcome .

### **Review of Sessions:**

Session I: Apple jam, Guava jelly, Orange Squace were demonstrated which included preparation, principles to be followed and specific tests to be conducted while preparing the products and proper storage. Participants actively participated in groups during demonstration.

Session II: Aamla preserve (Murabba), Onion Chutney were demonstrated. The sessions were participatory and interactive.

Concluding Session: Principal Govt. College of Arts and Science, Aurangabad. In her presiding address appreciated for organizing such participatory and interactive workshop. She even emphasized on developing entrepreneurship skills through such workshops. Participation of students (girls & boys) was encouraged. Such workshop would help to prepare home made preserved food products thereby consumption of unadulterated and healthy food.