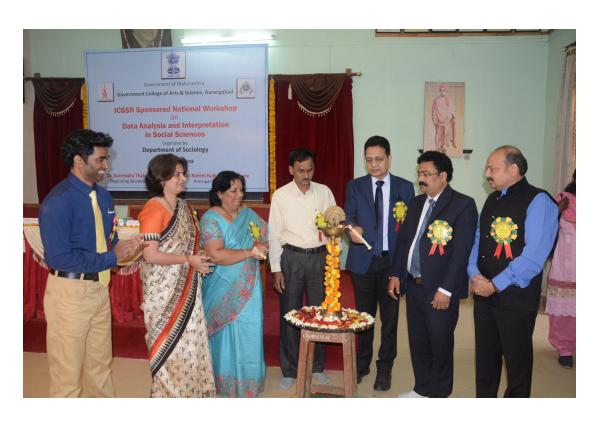

#### **Inauguration Program:**

The Department of Sociology of Government College of Arts and Science, Aurangabad organized National level 10 days "**Research Methodology Course**" Sponsored by ICSSR from 11<sup>th</sup> May to 22<sup>nd</sup> May 2022. Prof. Pankaja Waghmare, Head of the Department of Sanskrit compeered the program. At the onset she welcomed the guests and dignitaries which are as below.

The Program began by the lighting of the lamp by the dignitaries. The introduction regarding the course was given by Dr Surrendra Thakur. He briefed the main objective of the course and how the budding researchers will benefit by attending the course.

In her inaugural speech Dr. Manjusha Molwane declared that the course has been inaugurated. She focused on the systematic research process and that the research should be beneficial to the society.

Principal, Prof. R. H. Satpute delivered the presidential address in which he defined scientific approach and social scientific approach to research in detail.