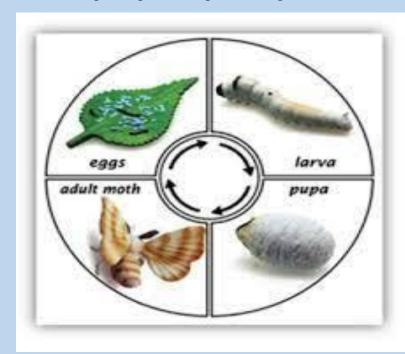

de la compa |







## GOVERNMENT ARTS AND SCIENCE COLLEGE AURANGABAD

## ONE DAY WORKSHOP ON SERICULTURE

Dear Students and Faculty,

It really gives us immense pleasure to invite you to the," **One Day Workshop on Sericulture** ", Organized by the Government College of Arts and Science Aurangabad., **Department of Zoology** on 25 /09/2018. This workshop will enhance the Students' and Faculty's Skills in the various aspects of Sericulture and will provide them hands-on training in the field of silk farming. The main objective is to develop entrepreneurship for raising the Indian economy.

Dr.R.Kulkarni
Principal
Government College
of Arts and Science
Aurangabad
Coordinator
Dr Saraf S.A
HOD Zoology
GASCA Aurangabad
Dr.More.V.R

Dr.More.V .R (J.D Nanded) Dept of Zoology GASCA Aurangabad



### One Day Workshop on Sericulture

#### ACTIVITY REPORT

### Department Of Zoology.

- 1) 1) Title of Activity: Workshop on Sericulture For Entrepreneurship Development & Career Opportunities
- 2) Nature of Activity- Curricular Activity
- 3) Date of activity: 25/09/2019
- 4) Name of the Department/Committee-ZOOLOGY
- 5) Activity coordinator/In charge- Dr.S A Saraf
- 6) Objectives of Activity-
- 1. To explore the entrepreneurship aspect of silk production.
- 2. Students should have an enhanced knowledge of the production of silk.
- 7. Is the activity planned at the beginning of the session? -YES

If yes, is it mentioned in the departmental calendar of current academic year? Yes

#### Brief description of activity conducted-

Sericulture, also known as silk farming in India, is the pract