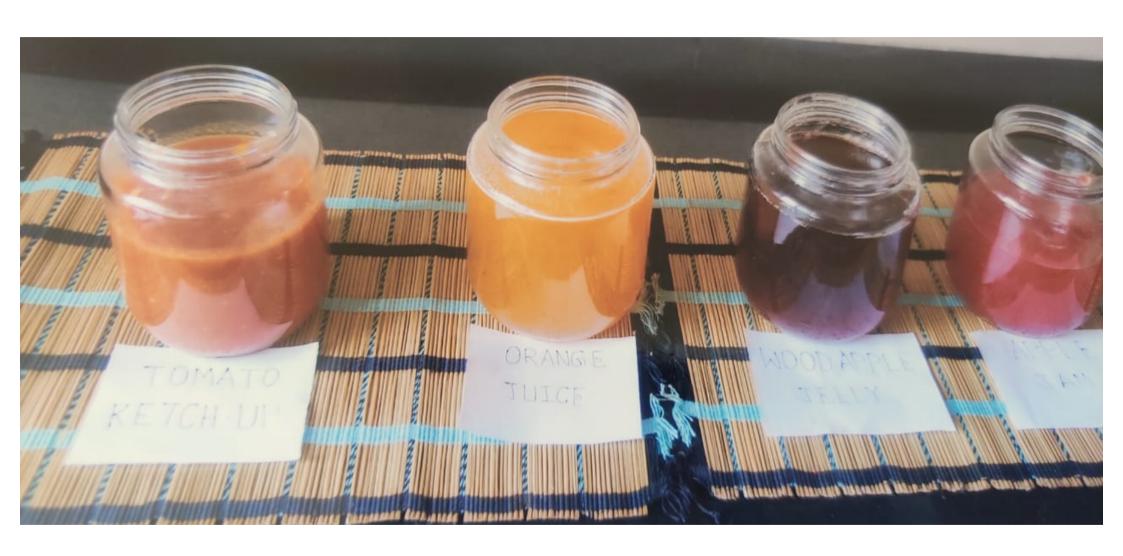

The workshop was all about studying, learning about principles, method of preparation of preserved product namely Apple Jam, Guava Jelly, Orange Squash, Aamla Preserves (Murabba) and Onion Chutney and Pickle, there by acquiring entrepreneurship skills through Food Preservation. Introduction of the guest was followed by "sarswati pujan" and welcome .

### **Review of Sessions:**

Session I: Apple jam, Guava jelly, Orange Squace were demonstrated which included preparation, principles to be followed and specific tests to be conducted while preparing the products and proper storage. Participants actively participated in groups during demonstration.

Session II: Aamla preserve (Murabba), Onion Chutney were demonstrated. The sessions were participatory and interactive.

Concluding Session: Principal Govt. College of Arts and Science, Aurangabad. In her presiding address appreciated for organizing such participatory and interactive workshop. She even emphasized on developing entrepreneurship skills through such workshops. Participation of students (girls & boys) was encouraged. Such workshop would help to prepare home made preserved food products thereby consumption of unadulterated and healthy food.