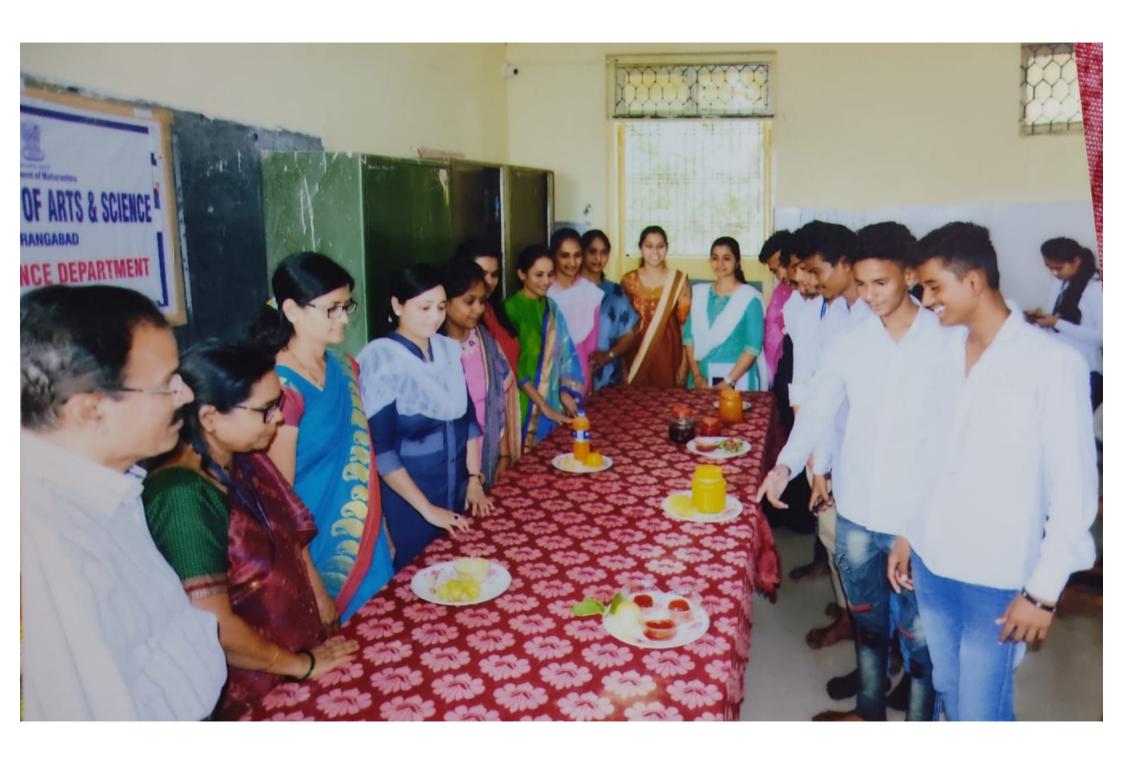

## One day workshop on "Food Preservation Entrepreneurship development"

One day workshop on "Food Preservation" organized by department of Home Science, Govt. College of Arts and Science, Aurangabad was held on 6 may 2022. It was inaugurated by resource person Mrs.Joyti Nirval, Demonstrator, CHB Lecture in govt college of arts and science And presided by Dr. Rajendra H Satpute, Principal Govt. College of Arts and Science, Aurangabad. Introduction about the workshop was presented by Smt. Asso Prof Maya Wanjare, Head, Dept. of Home Science. She emphasized on importance of fruit and vegetable preservation as they are important group of protective foods. Often these are destroyed by microorganisms and thus are made unfit for consumption. In order to make them available throughout the year and every were, they can be preserved in different ways to extend their storage life.

The workshop was all about studying, learning about principles, method of preparation of preserved product namely Apple Jam, Guava Jelly, Orange Squash, Aamla Preserves (Murabba) and Onion Chutney and Pickle, there by acquiring entrepreneurship skills through Food Preservation. Introduction of the guest was followed by "sarswati pujan" and welcome .

Session II: Aamla preserve (Murabba), Onion Chutney were demonstrated. The sessions were participatory and interactive.

Concluding Session: Principal Govt. College of Arts and Science, Aurangabad. In her presiding address appreciated for organizing such participatory and interactive workshop. She even emphasized on developing entrepreneurship skills through such workshops. Participation of students (girls & boys) was encouraged. Such workshop would help to prepare home made preserved food products thereby consumption of unadulterated and healthy food.