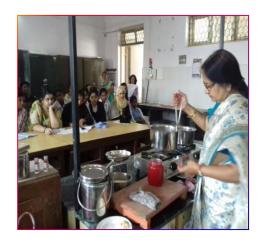

## One day workshop on "Food Preservation Entrepreneurship development"

One day workshop on "Food Preservation" organized by department of Home Science, Govt. College of Arts and Science, Aurangabad was held on 6 may 2022. It was inaugurated by resource person Mrs.Joyti Nirval, Demonstrator, CHB Lecture in govt college of arts and science And presided by Dr. Rajendra H Satpute, Principal Govt. College of Arts and Science, Aurangabad. Introduction about the workshop was presented by Smt. Asso Prof Maya Wanjare, Head, Dept. of Home Science. She emphasized on importance of fruit and vegetable preservation as they are important group of protective foods. Often these are destroyed by microorganisms and thus are made unfit for consumption. In order to make them available throughout the year and every were, they can be preserved in different ways to extend their storage life.

The workshop was all about studying, learning about principles, method of preparation of preserved product namely Apple Jam, Guava Jelly, Orange Squash, Aamla Preserves (Murabba) and Onion Chutney and Pickle, there by acquiring entrepreneurship skills through Food Preservation. Introduction of the guest was followed by "sarswati pujan" and welcome .

### **Review of Sessions:**

Session I: Apple jam, Guava jelly, Orange Squace were demonstrated which included preparation, principles to be followed and specific tests to be conducted while preparing the products and proper storage. Participants actively participated in groups during demonstration.