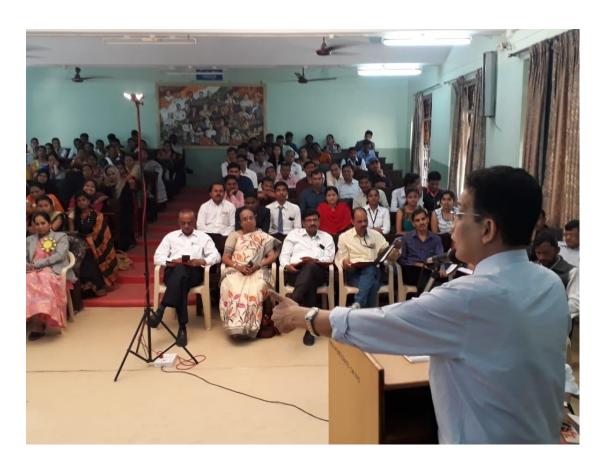

The **Keynote Addresses** was given by the eminent academician and the intellectual researcher Prof. Dilip Khairnar, the Vice- Principal and HOD of Sociology, Deogiri College Aurangabad. He emphases in his lecture and explained the entire seven research steps, its complete outline such as selection of title, identification of research problem, hypothesis formulation, construction of objectives, methodology, data collection & analysis and conclusion etc.Dr. Pankaja Waghmare expressed vote of thanks for the inaugural session.

#### Resource Person: Prof. Ghansham Yelne.

After the inauguration Program, The first technical session of day first was held. The resource person for the session was Prof. Ghansham Yelne, Professor and Director of Social Science School, Swami Ramanand Teerth Marathwada University, Nanded. He dealt with the topic "Data Processing Manually and with the help of Software SPSS." He threw light on the topic by giving examples from primitive research and research in modern times. He answered the queries of the participants to their satisfaction.