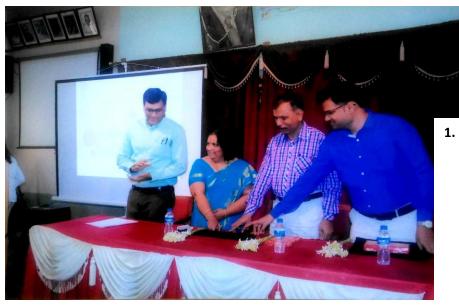

#### **Inauguration Program:**

The Department of Sociology of Government College of Arts and Science, Aurangabad organized National level 10 days "**Research Methodology Course**" Sponsored by ICSSR from 11<sup>th</sup> May to 22<sup>nd</sup> May 2022. Prof. Pankaja Waghmare, Head of the Department of Sanskrit compeered the program. At the onset she welcomed the guests and dignitaries which are as below.

The Program began by the lighting of the lamp by the dignitaries. The introduction regarding the course was given by Dr Surrendra Thakur. He briefed the main objective of the course and how the budding researchers will benefit by attending the course.

In her inaugural speech Dr. Manjusha Molwane declared that the course has been inaugurated. She focused on the systematic research process and that the research should be beneficial to the society.

Principal, Prof. R. H. Satpute delivered the presidential address in which he defined scientific approach and social scientific approach to research in detail.