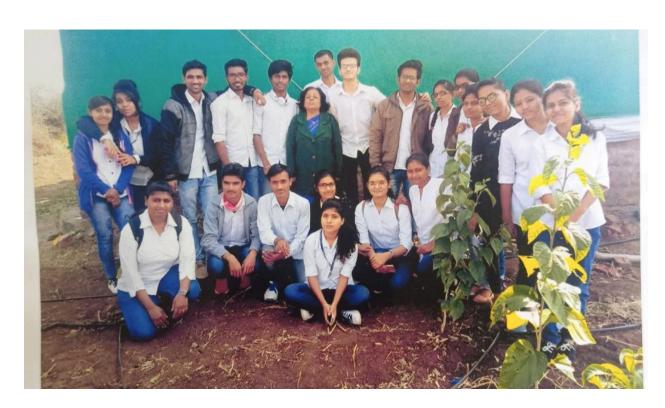

## One day workshop on "Food Preservation Entrepreneurship development"

One day workshop on "Food Preservation" organized by department of Home Science, Govt. College of Arts and Science, Aurangabad was held on 6 may 2022. It was inaugurated by resource person Mrs.Joyti Nirval, Demonstrator, CHB Lecture in govt college of arts and science And presided by Dr. Rajendra H Satpute, Principal Govt. College of Arts and Science, Aurangabad. Introduction about the workshop was presented by Smt. Asso Prof Maya Wanjare, Head, Dept. of Home Science. She emphasized on importance of fruit and vegetable preservation as they are important group of protective foods. Often these are destroyed by microorganisms and thus are made unfit for consumption. In order to make them available throughout the year and every were, they can be preserved in different ways to extend their storage life.

The workshop was all about studying, learning about principles, method of preparation of preserved product namely Apple Jam, Guava Jelly, Orange Squash, Aamla Preserves (Murabba) and Onion Chutney and Pickle, there by acquiring entrepreneurship skills through Food Preservation. Introduction of the guest was followed by "sarswati pujan" and welcome .