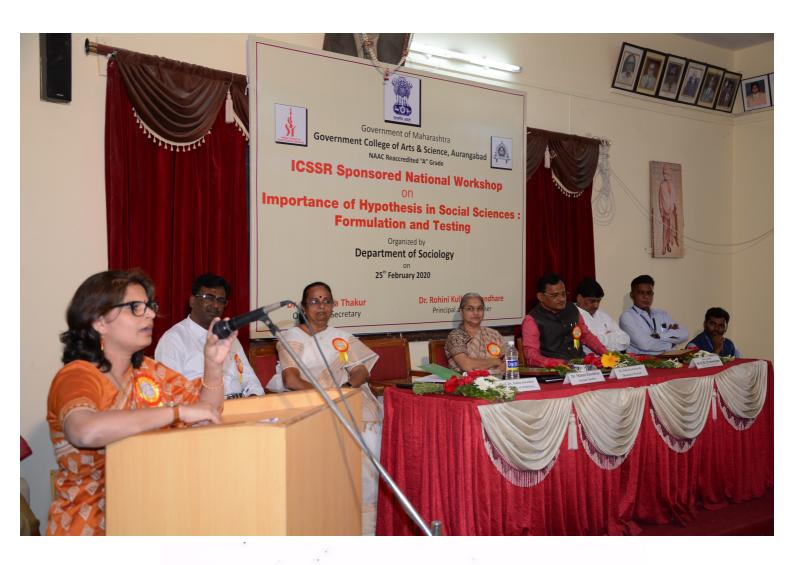

### 3.2.2 Number of workshops/Seminars/conference including programs conducted on Research Methodology, Intellectual Property Rights (IPR) and entrepreneurship during the last five years

| Sr.<br>No. | Year    | Name of the workshop/ seminar/<br>conference                                                        | Number of<br>Participants | Date From –<br>To        |
|------------|---------|-----------------------------------------------------------------------------------------------------|---------------------------|--------------------------|
| 1          | 2021-22 | 10 Days Research Methodology Course                                                                 | 100                       | 11th May -<br>22May 2022 |
| 2          | 2021-22 | One day workshop on "Food Preservation And Entrepreneurship development"                            | 20                        | 6 th May 2022            |
| 3          | 2021-22 | Workshop on Sericulture: Entrepreneur Development & Career Opportunities                            | 25                        | 11th April 2022          |
| 4          | 2021-22 | Micro and Macro Issues of Research Design in Social Sciences                                        | 112                       | 7th January 2022         |
| 5          | 2021-22 | Seminar on Plastic Recycling & Waste<br>Management & Career Opportunities in<br>Plastics Industries | 64                        | 19th June 2021           |
| 6          | 2020-21 | Workshop on Sericulture: Entrepreneur Development & Career Opportunities                            | 25                        | 25th September<br>2020   |
| 7          | 2019-20 | National Workshop on Importance of<br>Hypothesis in social sciences: Formulation<br>& Testing       | 86                        | 25th February<br>2020    |
| 8          | 2019-20 | One day workshop on "Food Preservation<br>And Entrepreneurship development"                         | 20                        | 24th December 2019       |
| 9          | 2019-20 | Workshop on Sericulture: Entrepreneur<br>Development & Career Opportunities                         | 30                        | 3rd December<br>2019     |
| 10         | 2018-19 | History Research Methodology Workshop                                                               | 65                        | 24th January<br>2019     |
| 11         | 2018-19 | Workshop on Eco-Friendly Envelope & Folder Making                                                   | 15                        | 16th February<br>2019    |
| 12         | 2018-19 | Data Analysis and Interpretations in Social Sciences                                                | 172                       | 4th<br>December,2018     |
| 13         | 2018-19 | Intellectual Property Rights                                                                        | 198                       | 7th September 2018       |