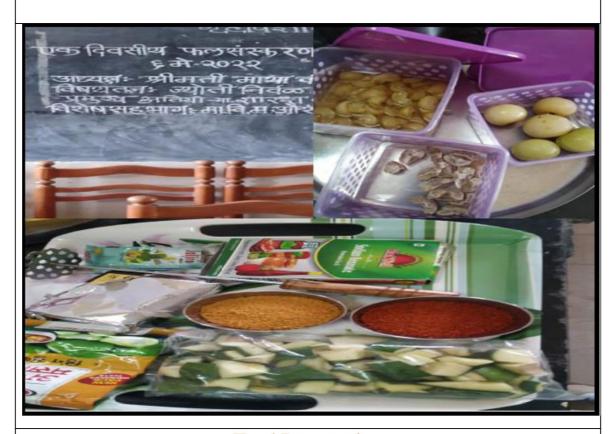

## One day workshop on "Food Preservation Entrepreneurship development"

One day workshop on "Food Preservation" organized by department of Home Science, Govt. College of Arts and Science, Aurangabad was held on 6 may 2022. It was inaugurated by resource person Mrs.Joyti Nirval, Demonstrator, CHB Lecture in govt college of arts and science And presided by Dr. Rajendra H Satpute, Principal Govt. College of Arts and Science, Aurangabad. Introduction about the workshop was presented by Smt. Asso Prof Maya Wanjare, Head, Dept. of Home Science. She emphasized on importance of fruit and vegetable preservation as they are important group of protective foods. Often these are destroyed by microorganisms and thus are made unfit for consumption. In order to make them available throughout the year and every were, they can be preserved in different ways to extend their storage life.

The workshop was all about studying, learning about principles, method of preparation of preserved product namely Apple Jam, Guava Jelly, Orange Squash, Aamla Preserves (Murabba) and Onion Chutney and Pickle, there by acquiring entrepreneurship skills through Food Preservation. Introduction of the guest was followed by "sarswati pujan" and welcome .

### **Review of Sessions:**

Session I: Apple jam, Guava jelly, Orange Squace were demonstrated which included preparation, principles to be followed and specific tests to be conducted while preparing the products and proper storage. Participants actively participated in groups during demonstration.

Session II: Aamla preserve (Murabba), Onion Chutney were demonstrated. The sessions were participatory and interactive.

Concluding Session: Principal Govt. College of Arts and Science, Aurangabad. In her presiding address appreciated for organizing such participatory and interactive workshop. She even emphasized on developing entrepreneurship skills through such workshops. Participation of students (girls & boys) was encouraged. Such workshop would help to prepare home made preserved food products thereby consumption of unadulterated and healthy food.