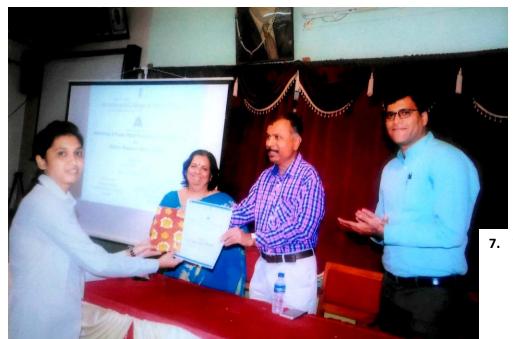

#### **Inauguration Program:**

The Department of Sociology of Government College of Arts and Science, Aurangabad organized National level 10 days "**Research Methodology Course**" Sponsored by ICSSR from 11<sup>th</sup> May to 22<sup>nd</sup> May 2022. Prof. Pankaja Waghmare, Head of the Department of Sanskrit compeered the program. At the onset she welcomed the guests and dignitaries which are as below.

In her inaugural speech Dr. Manjusha Molwane declared that the course has been inaugurated. She focused on the systematic research process and that the research should be beneficial to the society.

Principal, Prof. R. H. Satpute delivered the presidential address in which he defined scientific approach and social scientific approach to research in detail.

The **Keynote Addresses** was given by the eminent academician and the intellectual researcher Prof. Dilip Khairnar, the Vice- Principal and HOD of Sociology, Deogiri College Aurangabad. He emphases in his lecture and explained the entire seven research steps, its complete outline such as selection of title, identification of research problem, hypothesis formulation, construction of objectives, methodology, data collection & analysis and conclusion etc.Dr. Pankaja Waghmare expressed vote of thanks for the inaugural session.