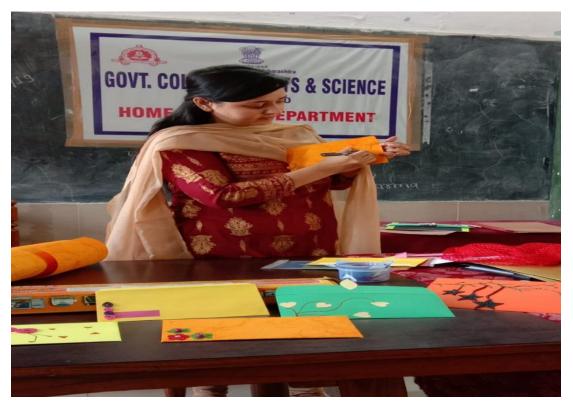

## One day workshop on "Food Preservation Entrepreneurship development"

One day workshop on "Food Preservation" organized by department of Home Science, Govt. College of Arts and Science, Aurangabad was held on 6 may 2022. It was inaugurated by resource person Mrs.Joyti Nirval, Demonstrator, CHB Lecture in govt college of arts and science And presided by Dr. Rajendra H Satpute, Principal Govt. College of Arts and Science, Aurangabad. Introduction about the workshop was presented by Smt. Asso Prof Maya Wanjare, Head, Dept. of Home Science. She emphasized on importance of fruit and vegetable preservation as they are important group of protective foods. Often these are destroyed by microorganisms and thus are made unfit for consumption. In order to make them available throughout the year and every were, they can be preserved in different ways to extend their storage life.

The workshop was all about studying, learning about principles, method of preparation of preserved product namely Apple Jam, Guava Jelly, Orange Squash, Aamla Preserves (Murabba) and Onion Chutney and Pickle, there by acquiring entrepreneurship skills through Food Preservation. Introduction of the guest was followed by "sarswati pujan" and welcome .

### **Review of Sessions:**

Session I: Apple jam, Guava jelly, Orange Squace were demonstrated which included preparation, principles to be followed and specific tests to be conducted while preparing the products and proper storage. Participants actively participated in groups during demonstration.