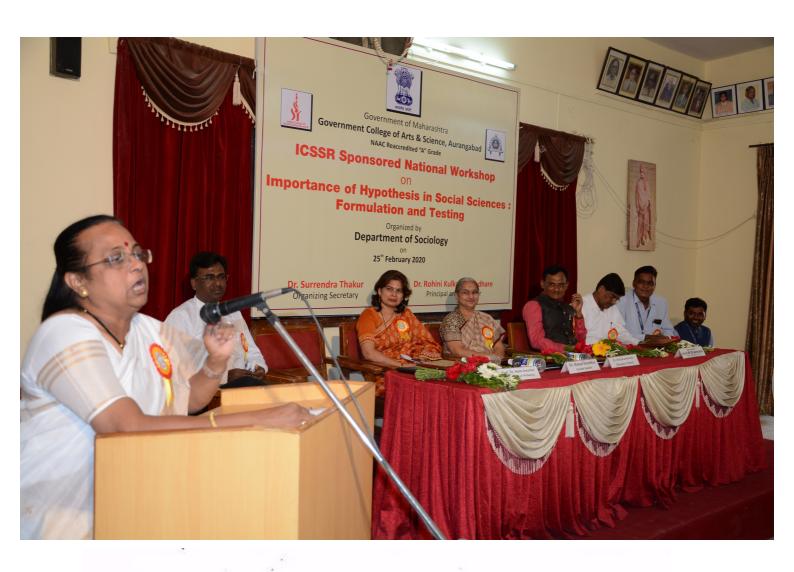

### 3.2.2 Number of workshops/Seminars/conference including programs conducted on Research Methodology, Intellectual Property Rights (IPR) and entrepreneurship during the last five years

| Sr.<br>No. | Year    | Name of the workshop/ seminar/<br>conference                                                        | Number of<br>Participants | Date From –<br>To        |
|------------|---------|-----------------------------------------------------------------------------------------------------|---------------------------|--------------------------|
| 1          | 2021-22 | 10 Days Research Methodology Course                                                                 | 100                       | 11th May -<br>22May 2022 |
| 2          | 2021-22 | One day workshop on "Food Preservation And Entrepreneurship development"                            | 20                        | 6 th May 2022            |
| 3          | 2021-22 | Workshop on Sericulture: Entrepreneur Development & Career Opportunities                            | 25                        | 11th April 2022          |
| 4          | 2021-22 | Micro and Macro Issues of Research Design in Social Sciences                                        | 112                       | 7th January 2022         |
| 5          | 2021-22 | Seminar on Plastic Recycling & Waste<br>Management & Career Opportunities in<br>Plastics Industries | 64                        | 19th June 2021           |
| 6          | 2020-21 | Workshop on Sericulture: Entrepreneur Development & Career Opportunities                            | 25                        | 25th September<br>2020   |
| 7          | 2019-20 | National Workshop on Importance of<br>Hypothesis in social sciences: Formulation<br>& Testing       | 86                        | 25th February<br>2020    |
| 8          | 2019-20 | One day workshop on "Food Preservation<br>And Entrepreneurship development"                         | 20                        | 24th December 2019       |
| 9          | 2019-20 | Workshop on Sericulture: Entrepreneur<br>Development & Career Opportunities                         | 30                        | 3rd December<br>2019     |
| 10         | 2018-19 | History Research Methodology Workshop                                                               | 65                        | 24th January<br>2019     |
| 11         | 2018-19 | Workshop on Eco-Friendly Envelope & Folder Making                                                   | 15                        | 16th February<br>2019    |
| 12         | 2018-19 | Data Analysis and Interpretations in Social Sciences                                                | 172                       | 4th<br>December,2018     |
| 13         | 2018-19 | Intellectual Property Rights                                                                        | 198                       | 7th September 2018       |