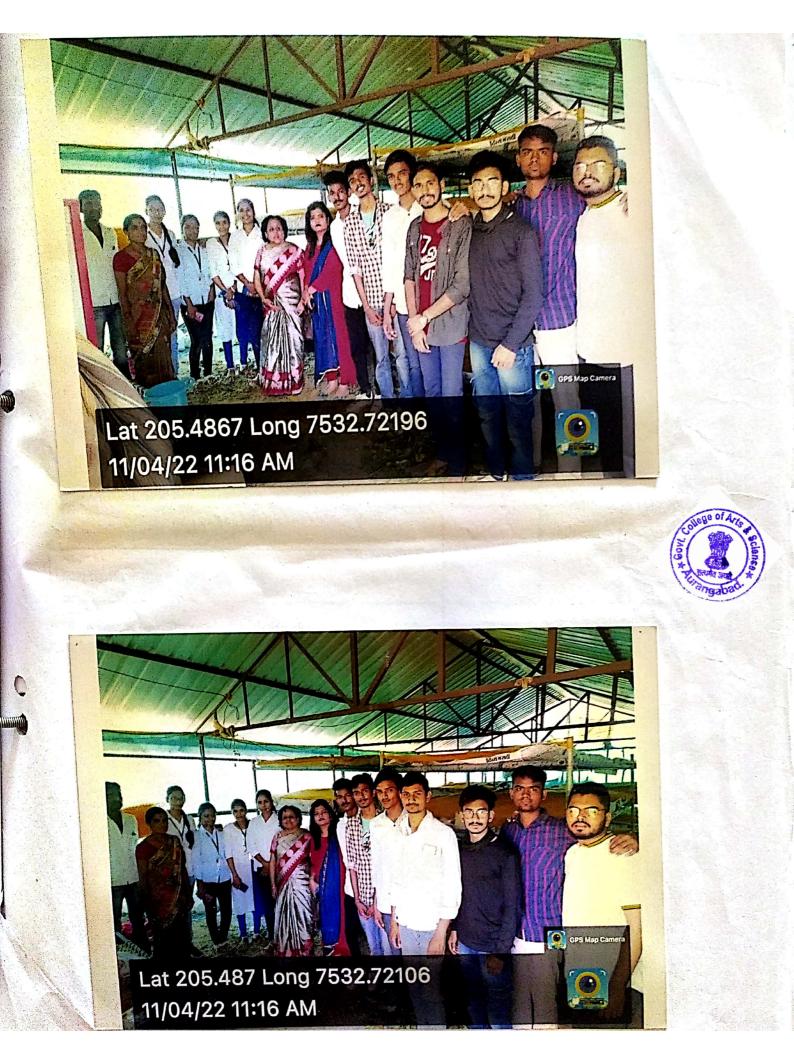

es used in sericulture. To create "wild silk," several silkworm species, including Eri, Muga, and Tasar, are kept in captivity. Every year, B.Sc. III-YEAR students engage in this department-organized activity. Students can observe the Bombyx mori silkworm's life cycle.8. Resources used for activity (Economic/non-economic)- None

- 9. Output of the activity- Students get to know about the entrepreneurship aspect of sericulture and also about the life cycle of the silkworm.
- 10 Total no. of students participated- B.SC.III=25
- 11 Total no. of girls' students participated- 15
- 12. Total No. of females involved in the organization of activity 01

13. Problems encountered- None

Coordinator

Prof. and Head of the Department

Head of the Department Govt. College of Arts & Science Aurangabad.



Scanned with CamSca





Students Happy on seeing cocoon & ready to spun in to silk



पाश्चम विमागीय केंद्र मारतीय सामाजिक विज्ञान अनुसंधान परिषद जे.पी.नाईक भवन, विद्यानगरी, मुंबई-४०० ०९८. दूरध्वनी : २६५३ ०२०९ (कार्यालय) २६५४ १५६७ (वसतीगृह)



Western Regional Centre Indian Council of Social Science Research

J. P. Naik Bhavan, Vidyanagari, Mumbai - 400 098.

Tel.: 2653 0209 Fax: 2653 0210 ICSSR Hostel: 2654 1567 / 2654 3437 E-mail: icssrwrc@yahoo.co.in

wrcmumbai@gmail.com icssrguesthouse@gmail.com (for guest house booking)

Professor Smita Shukla Hon. Director

LCC-91/261../2021

07th December, 2021

Dr R H Satpute Principal Government College of Arts & Science Aurangabad 431 001

Dear Dr Satpute,

This is with reference to your letter dated 28th July, 2021.

I am happy to inform you