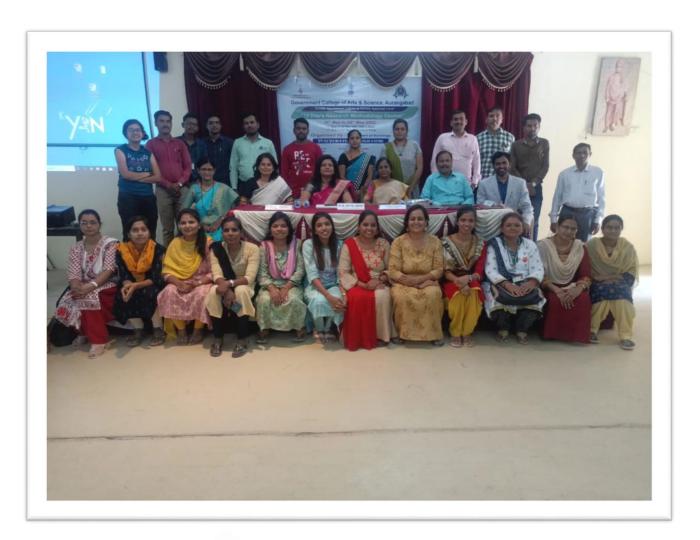

#### **Inauguration Program:**

The Department of Sociology of Government College of Arts and Science, Aurangabad organized National level 10 days "**Research Methodology Course**" Sponsored by ICSSR from 11<sup>th</sup> May to 22<sup>nd</sup> May 2022. Prof. Pankaja Waghmare, Head of the Department of Sanskrit compeered the program. At the onset she welcomed the guests and dignitaries which are as below.

**Inaugurator:** Dr. Manjusha Molwane, Former Deputy commissioner ICDS, Former Joint Director of Higher Education, Mumbai and Former Deputy Secretary for State Commission for Women, Mumbai.

**Chief Guest**: Prof. Ghanshyam Yelne, Professor and Director of Social Science School, Swami Ramanand Teerth Marathwada University, Nanded.

**Chief Guest**: Prof. L. H. Salok, Prof. & Head Department of Sociology, Dr. Babasaheb Ambedkar Marathwada University, Aurangabad.

**Keynote Speaker**: Dr. Dilip Khairnar, Professor & Head Department of Sociology, Vice-Principal, Deogiri college, Aurangabad.

Dr. Sanjeevani Mulay, Principal Government College of Education, Aurangabad.

Dr. R. H. Satpute, Principal, Government College of Arts and Science, Aurangabad.

**Course Director**: Dr. Surrendra Thakur, Head of the Department of Sociology, Government College of Arts and Science, Aurangabad.

**Offline Co-Director**: Dr. Shubhangi Bidarkar, Librarian, Government College of Arts and Science, Aurangabad.

**Online Co-Director 1**. Dr. Sangeeta Dongre, Department of Zoology, Government College of Arts and Science, Aurangabad.

**Online Co-Director 2**. Dr. Archana Choudhary, Department of Home-Science, Government College of Arts and Science, Aurangabad.

Departmental Co-Directors- Prof. Vidya M. Ingole and Prof. Bandu B.Patekar.

The Program began by the lighting of the lamp by the dignitaries. The introduction regarding the course was given by Dr Surrendra Thakur. He briefed the main objective of the course and how the budding researchers will benefit by attending the course.

In her inaugural speech Dr. Manjusha Molwane declared that the course has been inaugurated. She focused on the systematic research process and that the research should be beneficial to the society.

Principal, Prof. R. H. Satpute delivered the presidential address in which he defined scientific approach and social scientific approach to research in detail.

The **Keynote Addresses** was given by the eminent academician and the intellectual researcher Prof. Dilip Khairnar, the Vice- Principal and HOD of Sociology, Deogiri College Aurangabad. He emphases in his lecture and explained the entire seven research steps, its complete outline such as selection of title, identification of research problem, hypothesis formulation, construction of objectives, methodology, data collection & analysis and conclusion etc.Dr. Pankaja Waghmare expressed vote of thanks for the inaugural session.