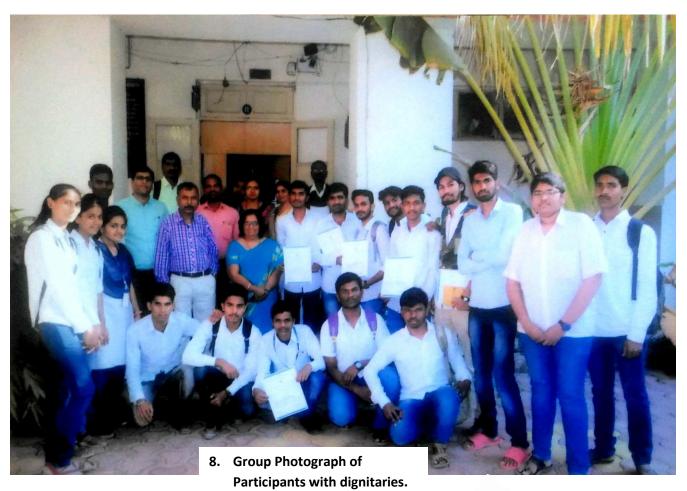

#### Valedictory Function:

The valedictory function was held on 22<sup>nd</sup> May 2022. Dr. Vijay Marulkar was the chief guest of the function and Chair person was Dr. Surrendra Thakur for this function.

In this function, first of all, Dr. Sangeeta Dongre read the report of the 10 days research methodology course in detail. Dr. Surrendra Thakur, Dr Subhangi Biderkar and Bandu Pateka introduced the guests.

Feedback of participants was given by delegates like as PhD. scholar Subhangi Mohod Aurangabad and Prof. Bhgayshri Pawar Mumbai. They appreciated the proceedings of the course and said that they were immensely benefitted by the course.

The anchoring was carried out by Dr. Archana Choudhri Dept. of Home Science, Government College of arts and Science, Aurangabad.

Dr. Surrendra Thakur, the course coordinator expressed vote of thanks. He was extremely grateful to the Principal of the college, Prof. R.H. Satpute, resource persons, delegates from the city and those who came from all corners of India, non-teaching staff, the photographer Mr. Deepak Urgunde, and all the committee members.