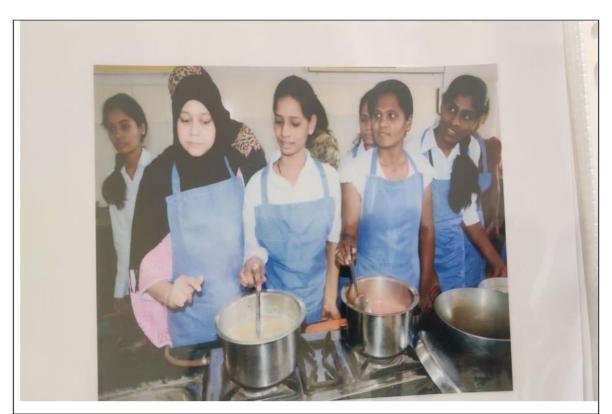

## One day workshop on "Food Preservation Entrepreneurship development"

One day workshop on "Food Preservation" organized by department of Home Science, Govt. College of Arts and Science, Aurangabad was held on 6 may 2022. It was inaugurated by resource person Mrs.Joyti Nirval, Demonstrator, CHB Lecture in govt college of arts and science And presided by Dr. Rajendra H Satpute, Principal Govt. College of Arts and Science, Aurangabad. Introduction about the workshop was presented by Smt. Asso Prof Maya Wanjare, Head, Dept. of Home Science. She emphasized on importance of fruit and vegetable preservation as they are important group of protective foods. Often these are destroyed by microorganisms and thus are made unfit for consumption. In order to make them available throughout the year and every were, they can be preserved in different ways to extend their storage life.

The workshop was all about studying, learning about principles, method of preparation of preserved product namely Apple Jam, Guava Jelly, Orange Squash, Aamla Preserves (Murabba) and Onion Chutney and Pickle, there by acquiring entrepreneurship skills through Food Preservation. Introduction of the guest was followed by "sarswati pujan" and welcome .

### **Review of Sessions:**

Session I: Apple jam, Guava jelly, Orange Squace were demonstrated which included preparation, principles to be followed and specific tests to be conducted while preparing the products and proper storage. Participants actively participated in groups during demonstration.

Session II: Aamla preserve (Murabba), Onion Chutney were demonstrated. The sessions were participatory and interactive.

Concluding Session: Principal Govt. College of Arts and Science, Aurangabad. In her presiding address appreciated for organizing such participatory and interactive workshop. She even emphasized on developing entrepreneurship skills through such workshops. Participation of students (girls & boys) was encouraged. Such workshop would help to prepare home made preserved food products thereby consumption of unadulterated and healthy food.