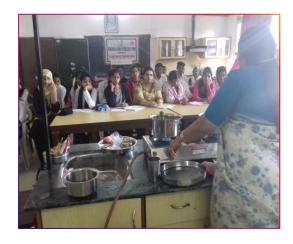

## One day workshop on "Food Preservation Entrepreneurship development"

One day workshop on "Food Preservation" organized by department of Home Science, Govt. College of Arts and Science, Aurangabad was held on 6 may 2022. It was inaugurated by resource person Mrs.Joyti Nirval, Demonstrator, CHB Lecture in govt college of arts and science And presided by Dr. Rajendra H Satpute, Principal Govt. College of Arts and Science, Aurangabad. Introduction about the workshop was presented by Smt. Asso Prof Maya Wanjare, Head, Dept. of Home Science. She emphasized on importance of fruit and vegetable preservation as they are important group of protective foods. Often these are destroyed by microorganisms and thus are made unfit for consumption. In order to make them available throughout the year and every were, they can be preserved in different ways to extend their storage life.

The workshop was all about studying, learning about principles, method of preparation of preserved product namely Apple Jam, Guava Jelly, Orange Squash, Aamla Preserves (Murabba) and Onion Chutney and Pickle, there by acquiring entrepreneurship skills through Food Preservation. Introduction of the guest was followed by "sarswati pujan" and welcome .

Session II: Aamla preserve (Murabba), Onion Chutney were demonstrated. The sessions were participatory and interactive.

Concluding Session: Principal Govt. College of Arts and Science, Aurangabad. In her presiding address appreciated for organizing such participatory and interactive workshop. She even emphasized on developing entrepreneurship skills through such workshops. Participation of students (girls & boys) was encouraged. Such workshop would help to prepare home made preserved food products thereby consumption of unadulterated and healthy food.