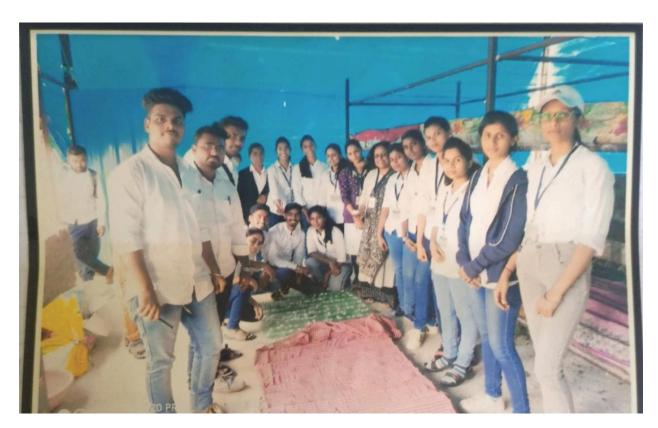

## One day workshop on "Food Preservation Entrepreneurship development"

One day workshop on "Food Preservation" organized by department of Home Science, Govt. College of Arts and Science, Aurangabad was held on 6 may 2022. It was inaugurated by resource person Mrs.Joyti Nirval, Demonstrator, CHB Lecture in govt college of arts and science And presided by Dr. Rajendra H Satpute, Principal Govt. College of Arts and Science, Aurangabad. Introduction about the workshop was presented by Smt. Asso Prof Maya Wanjare, Head, Dept. of Home Science. She emphasized on importance of fruit and vegetable preservation as they are important group of protective foods. Often these are destroyed by microorganisms and thus are made unfit for consumption. In order to make them available throughout the year and every were, they can be preserved in different ways to extend their storage life.

The workshop was all about studying, learning about principles, method of preparation of preserved product namely Apple Jam, Guava Jelly, Orange Squash, Aamla Preserves (Murabba) and Onion Chutney and Pickle, there by acquiring entrepreneurship skills through Food Preservation. Introduction of the guest was followed by "sarswati pujan" and welcome .