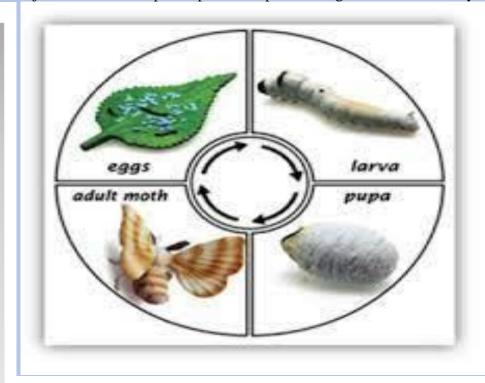

arious Preservation Products









## GOVERNMENT ARTS AND SCIENCE COLLEGE AURANGABAD

### ONE DAY WORKSHOP ON SERICULTURE

**Dear Students and Faculty,** 

It really gives us immense pleasure to invite you to the ," **One Day Workshop on Sericulture** ", Organized by the Government College of Arts and Science Aurangabad., **Department of Zoology** on 15/08/2017. This workshop will enhance the Students' and Faculty's Skills in the various aspects of Sericulture and provide them a hands-on training in the field of silk farming. The main objective is to develop entrepreneurship for raising the Indian economy.

Dr.R.Kulkarni Principal Government College of Arts and Science Aurangaba

#### Coordinator

HOD Zoology GASCA Aurangabad

Dr.More.V .R (J.D Nanded) Dept of Zoology GASCA Aurangabad



### One Day Workshop on Sericulture

#### ACTIVITY REPORT

### Department Of Zoology.

- 1) 1) Title of Activity: Workshop on Sericulture For Entrepreneurship Development & Career Opportunities
- 2) Nature of Activity- Curricular Activity
- 3) Date of activity: 15/08/2017
- 4) Name of the Department/Committee- ZOOLOGY
- 5) Activity coordinator/In charge- Dr.S A Saraf
- 6) Objectives of Activity-
- 1. To explore the entrepreneurship aspect of silk production.
- 2. Students should have an enhanced knowledge of the production of silk.
- 7. Is the activity planned at the beginning of the session? -YES

If yes, is it mentioned in the departmental calendar of current academic year? Yes

### Brief description of activity conducted-

Sericulture, also known as silk farming in India, is the pract